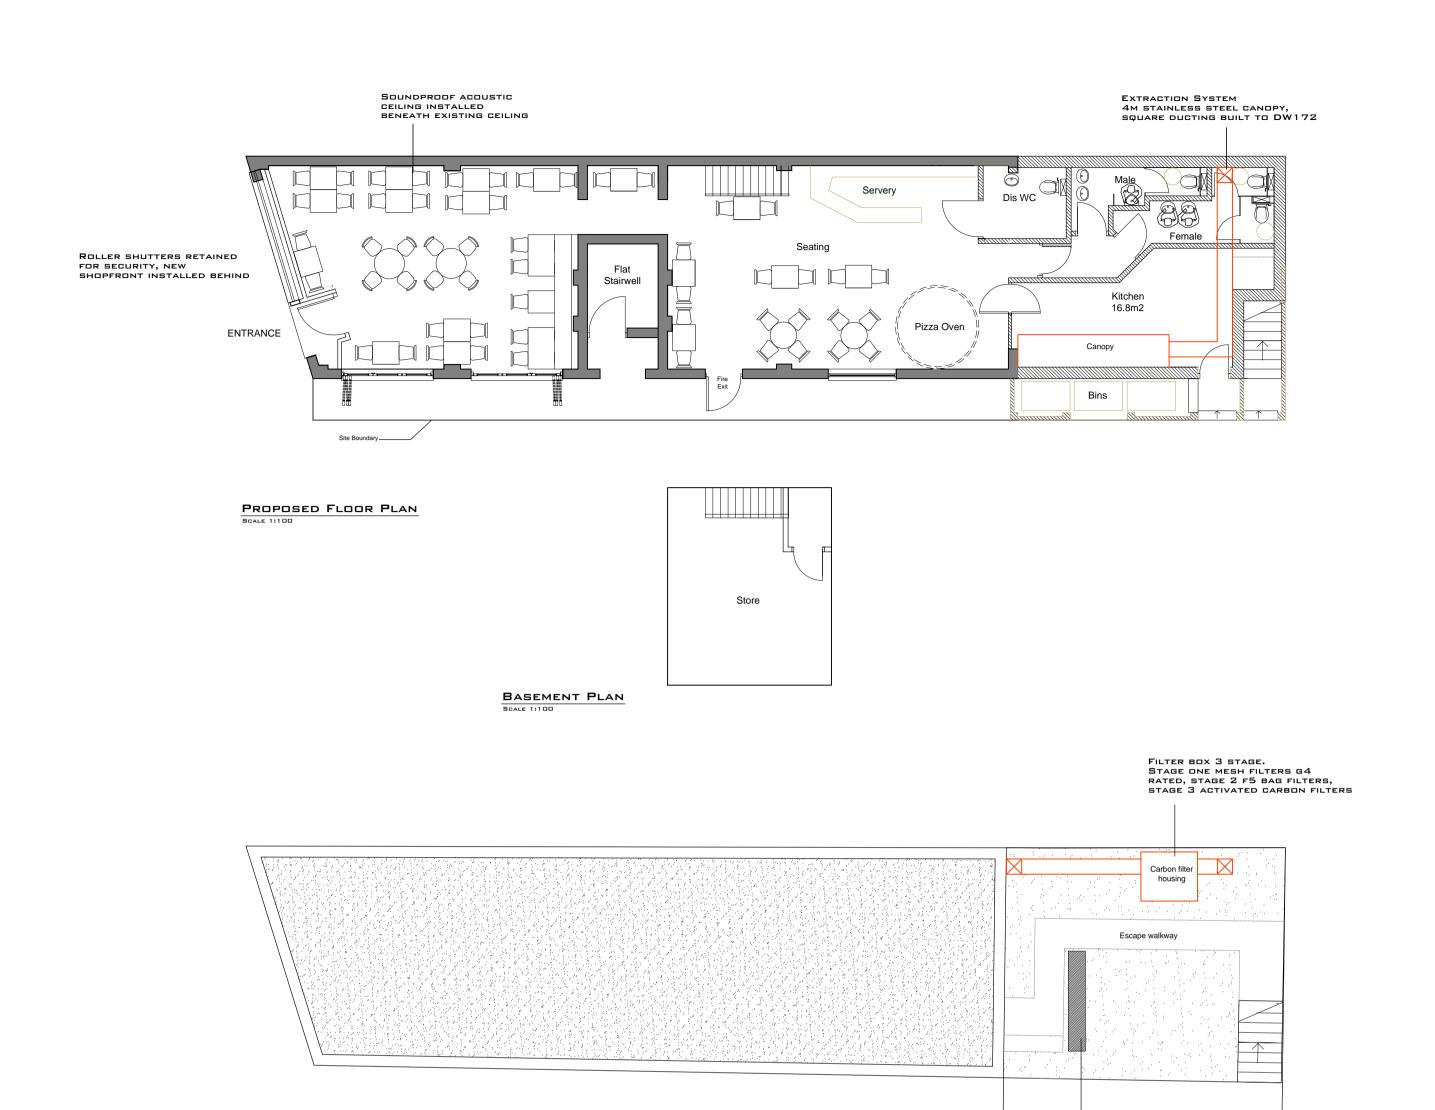

HATCH INDICATED AIR CONDITIONING UNIT LOCATION

ROOF PLAN

FAN - 61 DBA
E THROUGH A
T 1 M ABOVE

M TO BE
INTO FRESH
TEM

Rev: Date: Amendment:

architectural & interior design

The Studio, 8 The Canters, Thundersley,
Benfleet, Essex. SS7 3DJ
Tel: 01702 555411 / Fax: 01702 555411
E: info@stoneme.com W: www.stoneme.com